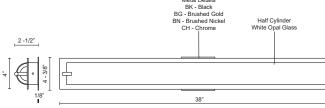

## SPECIFICATION DETAILS

| Fixture Dimensions   | W38" x H4" x E2-1/2"                                       |
|----------------------|------------------------------------------------------------|
| Light Source         | AC LED Module                                              |
| Wattage              | 45W                                                        |
| Total Lumens         | 3600lm                                                     |
| Delivered Lumens     | BN-2610lm; CH-2256lm;                                      |
| Voltage              | 120V                                                       |
| Color Temperature    | 3000K                                                      |
| CRI (Ra)             | 90CRI                                                      |
| Optional Color Temps | 2700K - 5000K Available, Minimum Order Quantities<br>Apply |
| LED Rated Life       | 50,000 hours                                               |
| Dimming              | 100% - 10%, ELV Dimmer (Not Included)                      |
| Glass Details        | Opal Glass                                                 |
| ADA Compliant        | Yes                                                        |
| Location             | Damp                                                       |
| Mounting Style       | All Orientation; Wall;                                     |
| CEC Title 24 JA8     | Yes, JA8-2022                                              |
| Canopy Dimensions    | W4-3/8" x H4-3/8" x E1/8"                                  |