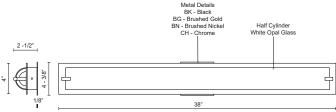

## SPECIFICATION DETAILS

| Fixture Dimensions   | W38" x H4" x E2-1/2"                                       |
|----------------------|------------------------------------------------------------|
| Light Source         | AC LED Module                                              |
| Wattage              | 45W                                                        |
| Total Lumens         | 3600lm                                                     |
| Delivered Lumens     | BN-2610lm; CH-2256lm;                                      |
| Voltage              | 120V                                                       |
| Color Temperature    | 3000K                                                      |
| CRI (Ra)             | 90CRI                                                      |
| Optional Color Temps | 2700K - 5000K Available, Minimum Order Quantities<br>Apply |
| LED Rated Life       | 50,000 hours                                               |
| Dimming              | 100% - 10%, ELV Dimmer (Not Included)                      |
| Glass Details        | Opal Glass                                                 |
| ADA Compliant        | Yes                                                        |
| Location             | Damp                                                       |
| Mounting Style       | All Orientation; Wall;                                     |
| CEC Title 24 JA8     | Yes, JA8-2022                                              |
| Canopy Dimensions    | W4-3/8" x H4-3/8" x E1/8"                                  |