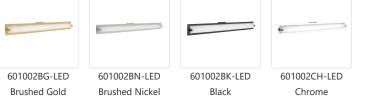

## DESCRIPTION

COMMENT

Single lamp vanity with white opal glass cylinder and frosted side covers, metal details available in black, brushed gold, brushed nickel or chrome finish. Equipped with our powerful 120V AC LED technology. Available in three different sizes see series for full details.