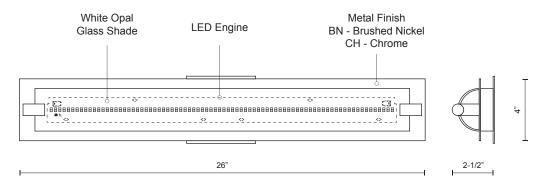

## Sophisticated LED technology meets vanity with modern simplicity

- Half cylinder shaped white opal glass with side covers
- Brushed nickel or chrome details
- Dimmable with ELV dimmer (Not included)
- 120V

 Color Temp
 3000K

 CRI (Ra)
 >80

 Dimming
 100% - 10%

 Rated Life
 50,000 hours

| Voltage | Watt | LED<br>Lumens | Delivered<br>Lumens | Finish(es)          |
|---------|------|---------------|---------------------|---------------------|
| 120V    | 31W  | 2400lm*       | 1503lm*             | BN - Brushed Nickel |
| 120V    | 31W  | 2400lm*       | 1503lm*             | CH - Chrome         |