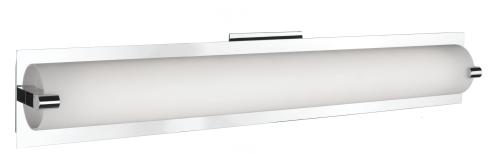

## Sophisticated LED technology meets vanity with modern simplicity

- Half cylinder shaped white opal glass with side covers
- Brushed nickel or chrome details
- Dimmable with ELV dimmer (Not included)
- 120V

601001CH-LED

## \*Subject to testing confirmation

601001BN-LED

601001CH-LED

19054 28th Avenue Surrey, BC, Canada V3Z 6M3 T: 604 538 7162 F: 604 538 7196 W: Kuzcolighting.com