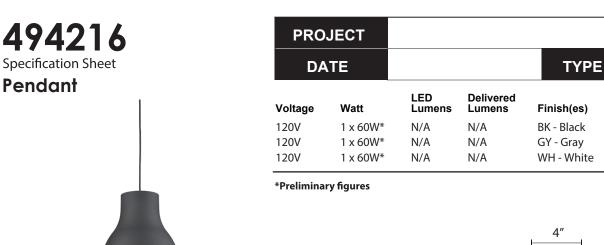

BK - Black



16"

Color Temp

N/A

N/A

N/A

N/A



WH - White

GY - Gray

## **Product Descriptions**

Single lamp pendant with tapered aluminum shade showcasing powder-coated finishes. Exterior shade colors are either black, gray or white with matte white interior. Suspended by cloth cable to a maximum 120" length. Available in 3 sizes.

## **Product Details**

UL Listed. 5-years warranty. Complete warranty terms located at: *www.kuzcolighting.com/warranty* Lamp type incandescent with E26 medium base bulb (bulb not included).



19054 28th Avenue Surrey, BC, Canada V3Z 6M3

T: 604 538 7162 F: 604 538 7196 W: Kuzcolighting.com

Canopy dimensions:

D: 4"; H: 1/4"

Comments: