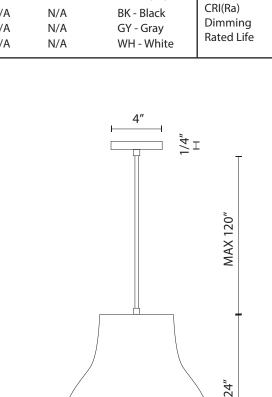

## **Product Descriptions**

Single lamp pendant with tapered aluminum shade showcasing powder-coated finishes. Exterior shade colors are either black, gray or white with matte white interior. Suspended by cloth cable to a maximum 120" length. Available in 3 sizes.

T: 604 538 7162 F: 604 538 7196 W: Kuzcolighting.com

Canopy dimensions:

D: 4"; H: 1/4"

Comments: