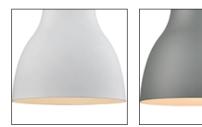

## **Product Descriptions**

Single lamp pendant with tapered aluminum shade showcasing powder-coated finishes. Exterior shade colors are either black, gray or white with matte white interior. Suspended by cloth cable to a maximum 120" length. Available in 3 sizes.