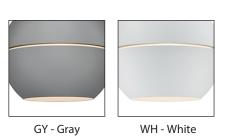

## **Product Descriptions**

Single lamp pendant with split spherical aluminum shade showcasing powder-coated finishes against a matte white interior. Exterior shade colors are gray, white or blue. Suspended by cloth cable to a maximum 120" length. Available in two sizes.

## **Product Details**

UL Listed.

5-years warranty.

Complete warranty terms located at: www.kuzcolighting.com/warranty

Lamp type incandescent with E26 medium base bulb (bulb not included).

**TYPE DATE** 

| Voltage | Watt     | LED<br>Lumens | Delivered<br>Lumens | Finish(es) |
|---------|----------|---------------|---------------------|------------|
| 120V    | 1 x 60W* | N/A           | N/A                 | BK - Black |
| 120V    | 1 x 60W* | N/A           | N/A                 | WH - White |
| 120V    | 1 x 60W* | N/A           | N/A                 | GY - Gray  |