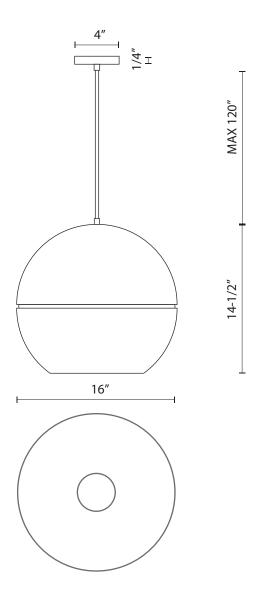

## **Product Descriptions**

Single lamp pendant with split spherical aluminum shade showcasing powder-coated finishes against a matte white interior. Exterior shade colors are gray, white or blue. Suspended by cloth cable to a maximum 120" length. Available in two sizes.

N/A

Canopy dimensions: D: 4"; H: 1/4"

Comments:

T: 604 538 7162 F: 604 538 7196 W: Kuzcolighting.com