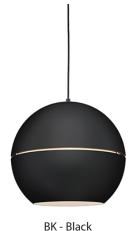

## **Product Descriptions**

Single lamp pendant with split spherical aluminum shade showcasing powder-coated finishes against a matte white interior. Exterior shade colors are gray, white or blue. Suspended by cloth cable to a maximum 120" length. Available in two sizes.

## **Product Details**

UL Listed.

5-years warranty.

Complete warranty terms located at: www.kuzcolighting.com/warranty

Lamp type incandescent with E26 medium base bulb (bulb not included).

**TYPE DATE** 

| Voltage | Watt     | LED<br>Lumens | Delivered<br>Lumens | Finish(es) |
|---------|----------|---------------|---------------------|------------|
| 120V    | 1 x 60W* | N/A           | N/A                 | BK - Black |
| 120V    | 1 x 60W* | N/A           | N/A                 | WH - White |
| 120V    | 1 x 60W* | N/A           | N/A                 | GY - Gray  |