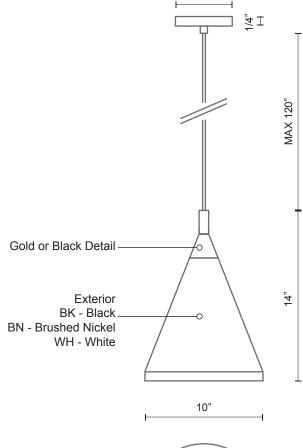

## **Product Descriptions**

Single lamp pendant with conical aluminum shade with fine powder-coated or plated finishes with contrasting finial. Exterior shade colors are black or white with gold detail or brushed nickel with black detail. Suspended by cloth cable to a maximum 120" length. Available in 3 sizes.

Color Temp N/A CRI(Ra) N/A Dimming N/A Rated Life N/A

<sup>\*</sup>Preliminary figures

Comments:

Canopy dimensions: D: 4"; H: 1/4"

T: 604 538 7162 F: 604 538 7196 W: Kuzcolighting.com