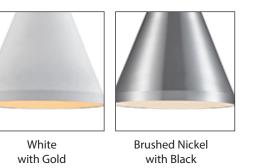

## **Product Descriptions**

Single lamp pendant with conical aluminum shade with fine powder-coated or plated finishes with contrasting finial. Exterior shade colors are black or white with gold detail or brushed nickel with black detail. Suspended by cloth cable to a maximum 120" length. Available in 3 sizes.

**TYPE** 

| Voltage | Watt     | LED<br>Lumens | Delivered<br>Lumens | Finish(es)                   |
|---------|----------|---------------|---------------------|------------------------------|
| 120V    | 1 x 60W* | N/A           | N/A                 | BK/GD - Black with Gold      |
| 120V    | 1 x 60W* | N/A           | N/A                 | BN/BK - Brushed Nickel/Black |
| 120V    | 1 x 60W* | N/A           | N/A                 | WH/GD - White with Gold      |