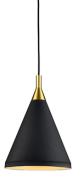

## **Pendant**

Black with Gold

## **Product Descriptions**

Single lamp pendant with conical aluminum shade with fine powder-coated or plated finishes with contrasting finial. Exterior shade colors are black or white with gold detail or brushed nickel with black detail. Suspended by cloth cable to a maximum 120" length. Available in 3 sizes.