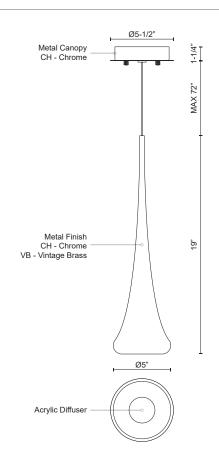

## SPECIFICATION DETAILS

\* For custom options, consult factory for details.

| Fixture Dimensions   | D5" x H19"                                                 |
|----------------------|------------------------------------------------------------|
| Light Source         | LED                                                        |
| Wattage              | 10W                                                        |
| Total Lumens         | 800lm                                                      |
| Delivered Lumens     | CH-446Im                                                   |
| Voltage              | 120V                                                       |
| Color Temperature    | 3000K                                                      |
| CRI (Ra)             | >90                                                        |
| Optional Color Temps | 2700K - 5000K Available, Minimum Order Quantities<br>Apply |
| LED Rated Life       | 50,000 hours                                               |
| Dimming              | 100% - 10%, ELV Dimmer (Not Included)                      |
| Diffuser Details     | Acrylic diffuser                                           |
| Adjustable           | Yes                                                        |
| Wire Length          | 72" Max                                                    |
| Wire Type            | Clear SSL Wire                                             |
| Location             | Dry                                                        |
| Warranty             | 5 Years                                                    |
| Canopy Dimensions    | D5-1/2" x H1-1/4"                                          |
|                      |                                                            |