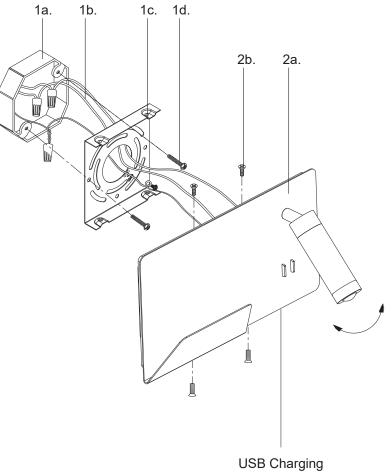

Technical Support: 1-855-855-8926

- Remove the fixture from its original packaging. Remove the mounting plate (1c) from the canopy (2a) by removing the four screws (2b). Attach the mounting plate (1c) to the electrical junction box (1a) using the two screws (1d) provided in the hardware package.
- Connect all wiring with the provided marrettes (1b) (white to white "N", black to black "L", ground to ground "G"). Attach the canopy (2a) to the mounting plate (1c) and secure with four screws (2b).
- **3.** You have now completed the installation of your fixture, enjoy.