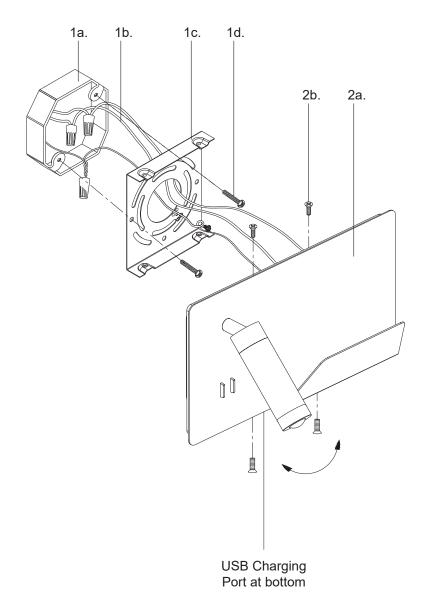

Technical Support: 1-855-855-8926

- 1. Remove the fixture from its original packaging. Remove the mounting plate (1c) from the canopy (2a) by removing the four screws (2b). Attach the mounting plate (1c) to the electrical junction box (1a) using the two screws (1d) provided in the hardware package.
- **2.** Connect all wiring with the provided marrettes **(1b)** (white to white "N", black to black "L", ground to ground "G"). Attach the canopy **(2a)** to the mounting plate **(1c)** and secure with four screws **(2b)**.
- **3.** You have now completed the installation of your fixture, enjoy.