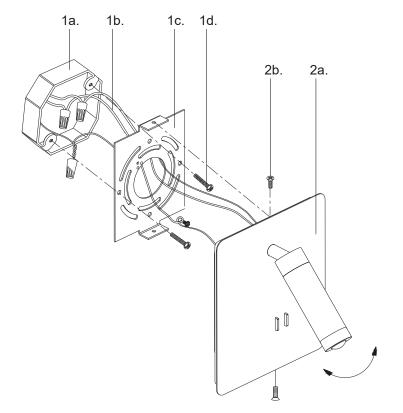

Technical Support: 1-855-855-8926

- 1. Remove the fixture from its original packaging. Remove the mounting plate (1c) from the canopy (2a) by removing the two screws (2b). Attach the mounting plate (1c) to the electrical junction box (1a) using the two screws (1d) provided in the hardware package.
- **2.** Connect all wiring with the provided marrettes (1b) (white to white "N", black to black "L", ground to ground "G"). Attach the canopy (2a) to the mounting plate (1c) and secure with two screws (2b).
- **3.** You have now completed the installation of your fixture, enjoy.