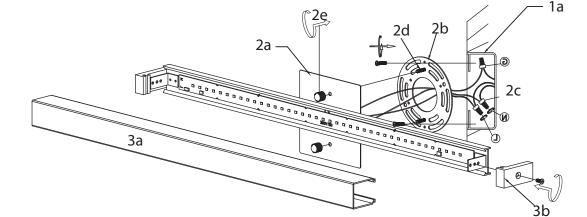

  Attach the fixture mounting plate to the electrical junction box (1a) on the wall using the two screws provided in the hardware package.
- Attach the fixture (2a) to the mounting plate (2b), which is attached to the electrical junction box on the wall. First attach all wiring with the provided marrets (2c) (white to white "N", black to black "L", ground to ground "G"). Secure the mounting plate (2b) to the junction box using the two threaded bolts. Connect the fixture (2a) to the mounting plate. Be sure to align the two support bolts to the fiexture plate holes (2a). Once this is complete you can screw on the decorative nuts (2e) until the fixture (2a) is secured to the wall.
- Install the acrylic cover (3a) onto the fixture. The acrylic cover is installed by gently pushing it foward between the two end plates. When the acrylic meets the fixture increase pressure util the acrylic catches the fixtures top and bottom leading edges by the bracket. Lastly, connect the decorative end plates (3b) to the fixture using the machine screws provided.
- You have now completed the installation of your fixture, enjoy.