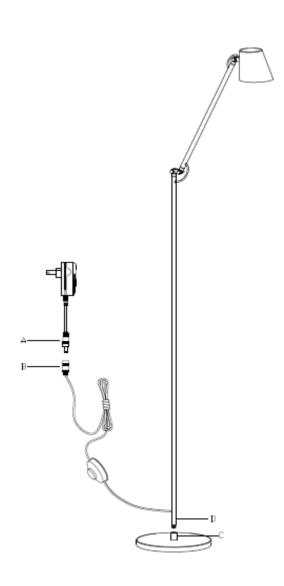

## **INSTALLATION**

- 1. Carefully unpack your new lamp and place all parts on a smooth, flat surface to protect the finish until ready to install.
- 2. Insert lamp body (D) into base (C) and secure by rotating clockwise.
- 3. Connect the power adapter (A) to connector (B)
- 4. Plug into power outlet and test your new fixture. Adjust the arm location as desired.
- 5. This lamp uses an in-line on-off switch and is non-dimmable.