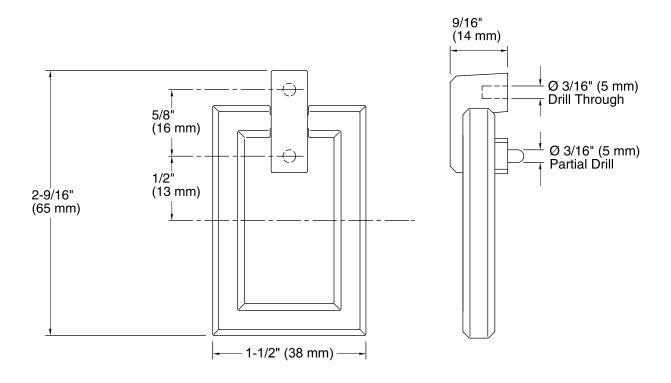

### **Technical Information**

All product dimensions are nominal. Material: Metal