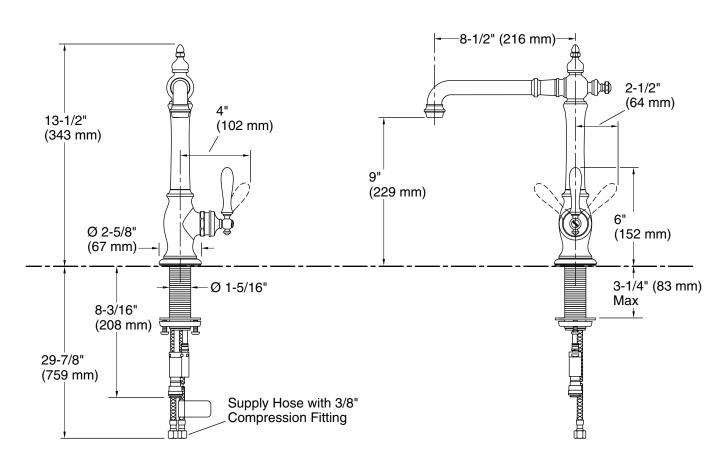

#### **Technical Information**

All product dimensions are nominal.

#### **Spout:**

Spout reach: 8-1/2" (216 mm)