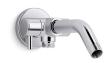

#### **Features**

- Diverter switches water between showerhead and handshower
- 1/2" NPT connection
- For use with KOHLER showerheads and handshowers (sold separately)

# Installation

Wall-mount