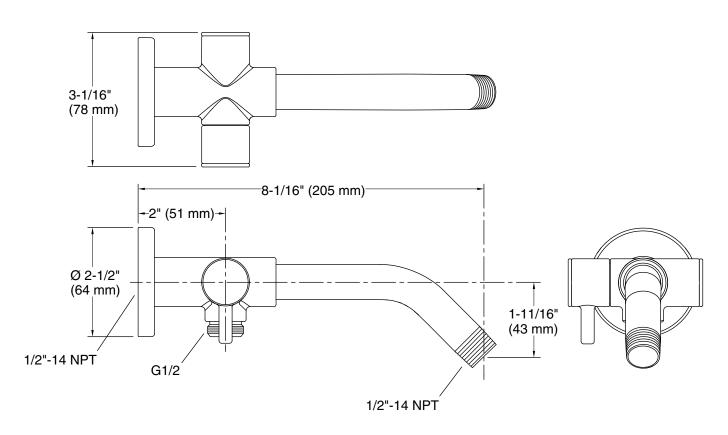

# **Technical Information**

All product dimensions are nominal.

Drain included: No