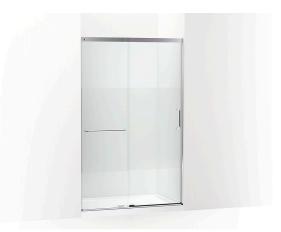

# Sliding shower door, 75-1/2" H x 44-1/4 - 47-5/8" W **K-707613-8G81**

#### **Features**

- Frameless design emphasizes glass and creates a sleek, minimalist look.
- Vertical handle with inside knob on moving panel.
- Gently-curved towel bar provides integrated storage on fixed panel.
- Tempered glass ensures maximum safety and durability.
- CleanCoat® technology creates a protective barrier that repels water, prevents dirt and minerals from collecting, and makes it easier to remove hard water spots.
- Smooth, easy-to-clean wall jambs.
- Full-length moving panel seal provides excellent water containment.
- Coordinates with other items in the Elate collection.

#### Material

- Frameless, heavy 5/16" (8 mm) thick Crystal Clear tempered glass with privacy band.
- Anodized aluminum prevents rust and corrosion.

#### Installation

- Fits opening widths 44-1/4" 47-5/8" (1124 mm –1210 mm).
- Shower door is 75-1/2" (1918 mm) tall, with a lofty 72-11/16" (1846 mm) of walk-through height.
- 3-3/8" (86 mm) width adjustment.
- Out-of-plumb adjustability simplifies installation.
- Door can be installed to open to the left or right to suit your bathroom layout.
- For residential use only.
- Not for use in hospitality.