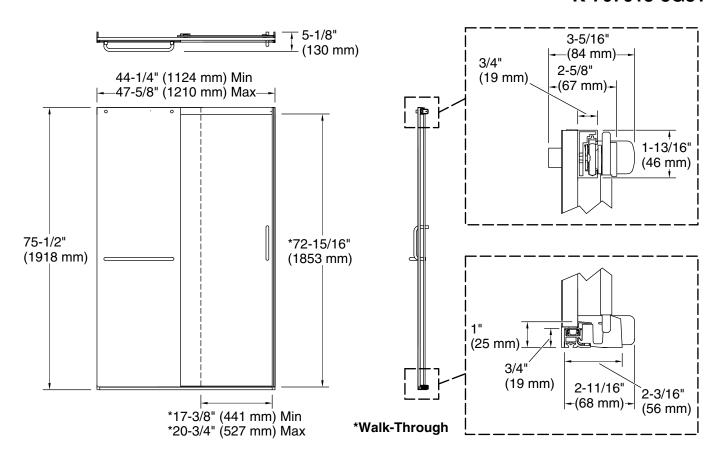

#### Installation

- Fits opening widths 44-1/4" 47-5/8" (1124 mm –1210 mm).
- Shower door is 75-1/2" (1918 mm) tall, with a lofty 72-11/16" (1846 mm) of walk-through height.
- 3-3/8" (86 mm) width adjustment.
- Out-of-plumb adjustability simplifies installation.
- Door can be installed to open to the left or right to suit your bathroom layout.
- For residential use only.
- Not for use in hospitality.

#### **Technical Information**

All product dimensions are nominal.

Installation type: For shower base installation

Opening Width - 44-1/4" (1124 mm)

Min:

Opening Width - 47-5/8" (1210 mm)

Max:

Walk-through - Min: 17-3/8" (441 mm)
Walk-through - Max: 20-3/4" (527 mm)
Base-To-Wall 1/2" (13 mm)

Radius - Max:

Glass thickness: 5/16" (8 mm)
Glass coating: CleanCoat®