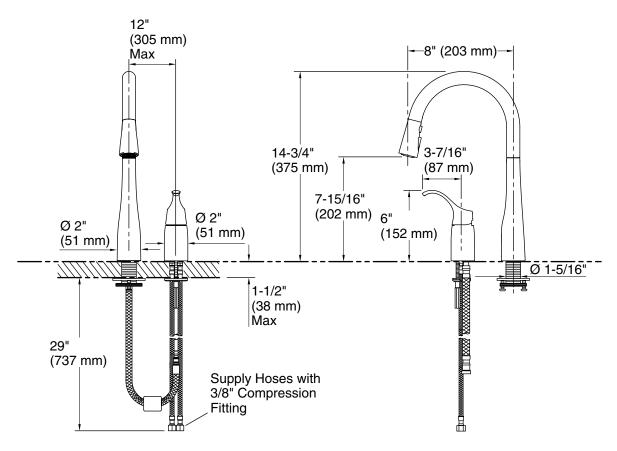

6 Double-Cartridge Water Filtration System

K-77687 single replacement filter cartridge

K-77688 Replacement Filter Cartridges, Two-Pack

K-23723 Faucet cleaner



ADA CSA B651

### Codes/Standards

ASME A112.18.1/CSA B125.1 NSF/ANSI/CAN 372 NSF/ANSI/CAN 61 DOE - Energy Policy Act 1992 California Energy Commission (CEC) ADA ICC/ANSI A117.1 CSA B651

# KOHLER® Faucet Lifetime Limited Warranty

See website for detailed warranty information.

## **Available Colors/Finishes**

Color tiles intended for reference only.

| Color | Code | Description        |
|-------|------|--------------------|
|       | CP   | Polished Chrome    |
|       | VS   | Vibrant® Stainless |
|       | BL   | Matte Black        |





# **Simplice®**

Pull-down bar sink faucet with three-function sprayhead **K-649** 



## **Technical Information**

All product dimensions are nominal.

# **Notes**

Install this product according to the installation guide.

ADA complaint for faucet handles only. ADA, CSA B651 compliant when installed to the specific requirements of these regulations.