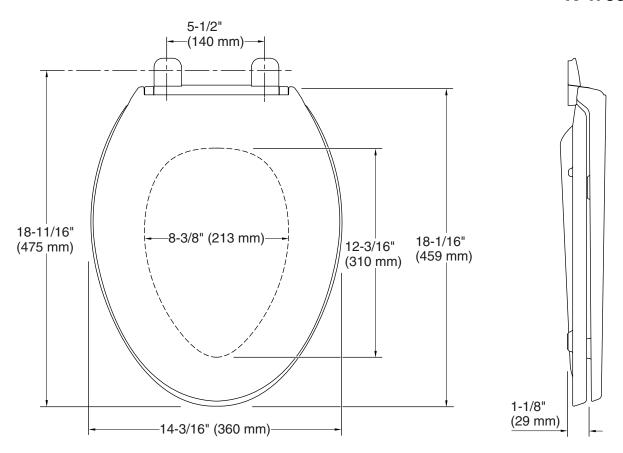

## Glenbury™ ReadyLatch® Quiet-Close™

Elongated toilet seat K-4733-RL

### **Technical Information**

All product dimensions are nominal.

Seat shape type: Elongated
Seat front type: Closed-front
Seat-mounting 5-1/2" (140 mm)

holes: