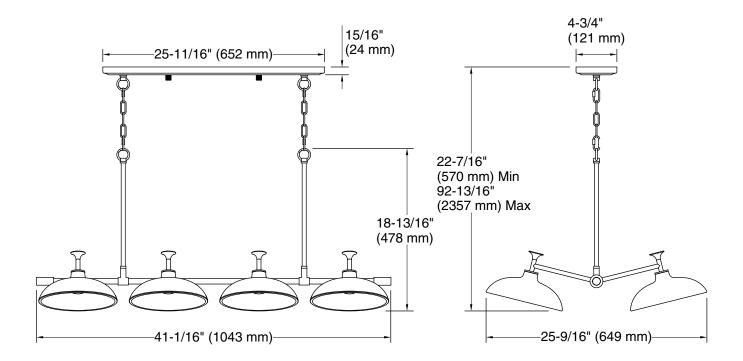

#### **Technical Information**

All product dimensions are nominal.

Material: Steel, Aluminum, Glass

Number of Lights: 8

Lighting Type: Socket-based
Socket Type: E-12 Candelabra

Number of Shades: 8

Shade Type: Glass - clear

Hanging Type: Chain

Height: 22-7/16" (570 mm) -

92-13/16" (2358 mm)