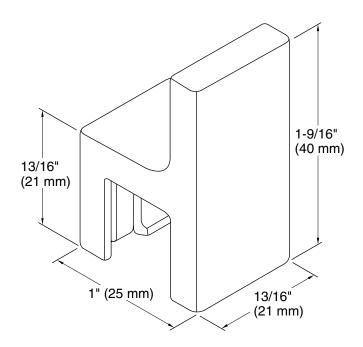

bath items.
- Movable hook clips onto Draft frames and hotelier (sold separately).
- Premium metal construction.
- Coordinates with other products in the Draft collection.

## Material

KOHLER finishes resist corrosion and tarnishing.



# Codes/Standards

None Applicable

# **KOHLER® Faucet Lifetime Limited Warranty**

See website for detailed warranty information.

### Available Colors/Finishes

Color tiles intended for reference only.

| Color | Code | Description              |
|-------|------|--------------------------|
|       | CP   | Polished Chrome          |
|       | SN   | Vibrant® Polished Nickel |
|       | BN   | Vibrant® Brushed Nickel  |
|       | BL   | Matte Black              |
|       | RGD  | Vibrant Rose Gold        |
|       |      |                          |







# **Technical Information**

All product dimensions are nominal. Material: Zinc

#### **Notes**

Install this product according to the installation instructions.

CAUTION: Risk of personal injury. Do not install these products in any area where they are likely to be used inadvertently as a grab bar or support bar. These products are not designed or intended for use as a grab bar or support bar.