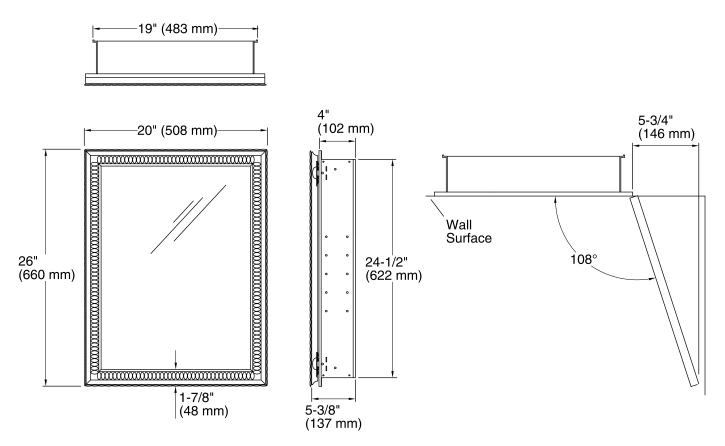

## **Technical Information**

All product dimensions are nominal.

#### Notes

Install this product according to the installation guide.

When determining the height of the medicine cabinet, ensure the mirrored door will clear all obstacles (such as a faucet). A minimum distance of 2" (51 mm) is required.

Secure the screws (provided) to a stud to avoid possible property and product damage. If this is not possible, anchors (not provided) must be inserted before installing the screws.

Cutout for recess-mount installation: 19-1/4" (489 mm) width x 25-1/4" (641 mm) height x 3-5/8" (92 mm) depth.