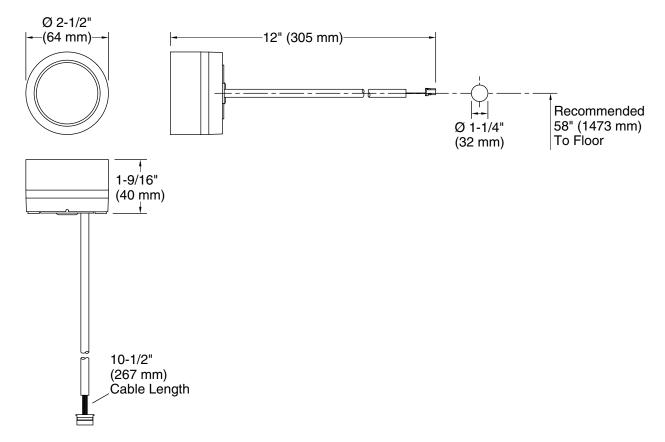

Deck-mount bath fill interface K-29204

# KOHLER. Faucets

DTV Mode<sup>™</sup> Deck-mount bath fill interface K-29204

# **Technical Information**

All product dimensions are nominal.Drain included:NoBluetooth® range:32 ft (0.8 m)Bluetooth® version:4.1Max. Ambient temp:140°F (60°C)Min. Operating temp:86°F (30°C)Max. Operating temp:120°F (48.9°C)Max. Relative100%humidity<br/>condensing:100%