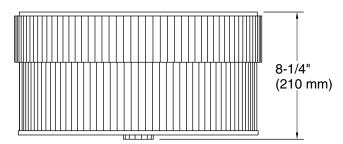

### **Technical Information**

All product dimensions are nominal.Installation Type:Flush-mountMaterial:Steel, Brass, GlassNumber of Lights:3Lighting Type:Socket-basedSocket Type:E-26 MediumNumber of Shades:1Shade Type:Glass - frosted