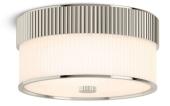

# Tresdoux™ 16" flush-mount K-27436-FM03

#### Features

- Scalloped metal details are juxtaposed against a delicate matter ibbed glass shade for dramatic elegance
- A great piece for any space especially in a hallway, mudroom, bedroom, closet, or bathroom
- Requires three medium base (E26) light bulbs (sold separately); works best with A19 bulbs
- Suitable for damp locations, per UL 1598
- Includes installation hardware

#### Material

- Manufactured with quality materials and complemented with a meticulous finishing process
- Durable finishes engineered to last and designed to coordinate with KOHLER faucet finishes