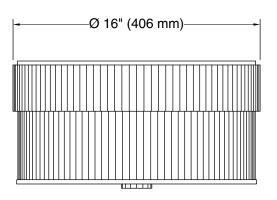

### **Technical Information**

All product dimensions are nominal.Installation Type:Flush-mountMaterial:Steel, Brass, GlassNumber of Lights:3Lighting Type:Socket-basedSocket Type:E-26 MediumNumber of Shades:1Shade Type:Glass - frosted