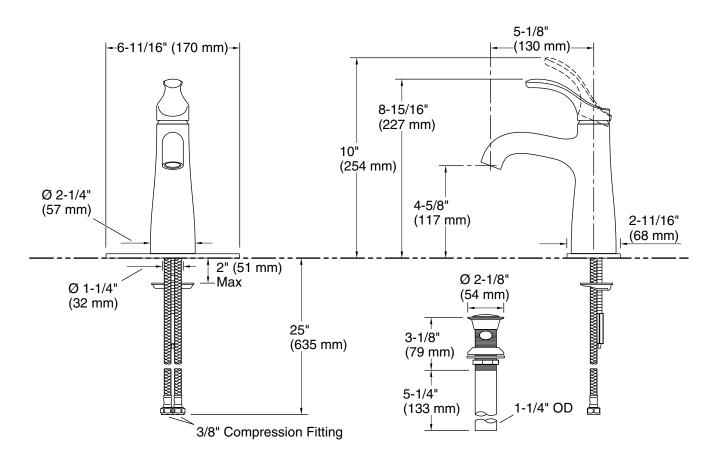

# **Technical Information**

All product dimensions are nominal.

#### Faucet:

| Flow rate:           | 1 gal/min (3.8 l/min) |  |
|----------------------|-----------------------|--|
| Pressure:            | 45 psi (3.1 bar)      |  |
| Drain included:      | Yes                   |  |
| Drain with overflow: | Yes                   |  |
| Spout:               |                       |  |
| Spout reach:         | 5-1/8" (130 mm)       |  |
|                      |                       |  |