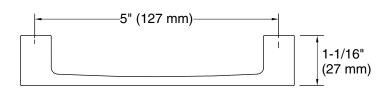

### **Technical Information**

All product dimensions are nominal. Installation Type: Cabinet mount Material: Zinc