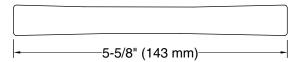

### **Technical Information**

All product dimensions are nominal. Installation Type: Cabinet mount Material: Zinc