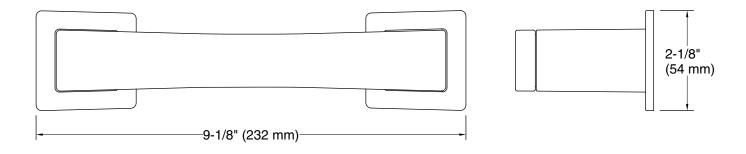

# **Technical Information**

All product dimensions are nominal. Installation Type: Wall-mount Material: Zinc