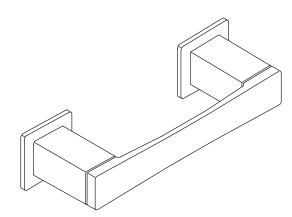

# **KOHLER**<sub>®</sub>

# Features

• Coordinates with Honesty faucets and showering components to complete your bathroom.

### Material

- Premium metal construction for durability and reliability.
- KOHLER finishes resist corrosion and tarnishing.

## **Recommended Products/Accessories**

K-31507-TA bath towel with Tatami weave, 30" x 58" K-31507-TE bath towel with Terry weave, 30" x 58" K-31507-TX bath towel with Textured weave, 30" x 58"



Codes/Standards None Applicable

# KOHLER<sup>®</sup> One-Year Limited Warranty

See website for detailed warranty information.

## **Available Colors/Finishes**

Color tiles intended for reference only.

#### Color Code Description



- CP Polished Chrome
- BN Vibrant® Brushed Nickel
- BL Matte Black



# Honesty®

Toilet tissue holder K-26638



# Honesty® Toilet tissue holder K-26638





# **Technical Information**

All product dimensions are nominal. Installation Type: Wall-mount Material: Zinc

#### Notes

Install this product according to the installation instructions.

CAUTION: Risk of personal injury. Do not install these products in any area where they are likely to be used inadvertently as a grab bar or support bar. These products are not designed or intended for use as a grab