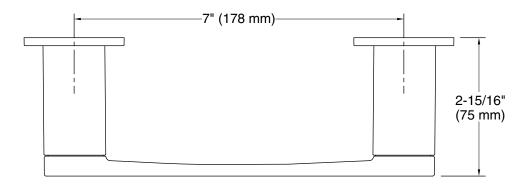

# **Technical Information**

All product dimensions are nominal. Installation Type: Wall-mount Material: Zinc