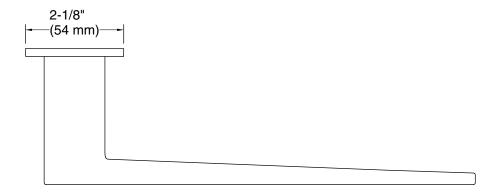

## **Technical Information**

All product dimensions are nominal.

Installation Type: Wall-mount

Material: Zinc