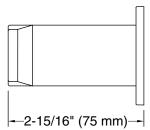

## **Technical Information**

All product dimensions are nominal.

Installation Type: Wall-mount

Material: Zinc