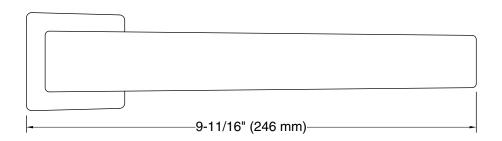

## **Technical Information**

All product dimensions are nominal.

Installation Type: Wall-mount

Material: Zinc