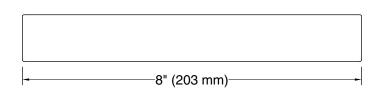

### **Technical Information**

All product dimensions are nominal. Installation Type: Wall-mount

Material: Zinc, Stainless Steel