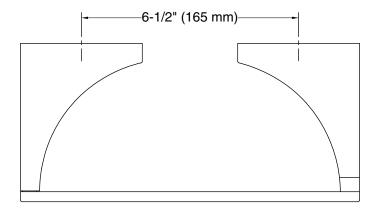

### **Technical Information**

All product dimensions are nominal. Installation Type: Wall-mount

Material: Zinc, Stainless Steel