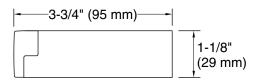

### **Technical Information**

All product dimensions are nominal. Installation Type: Wall-mount

Material: Zinc, Stainless Steel