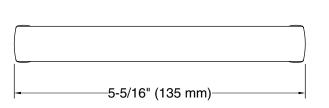

# Components™ 5" cabinet pull K-25496

11/16"

(17 mm)

## **Technical Information**

All product dimensions are nominal. Material: Zinc