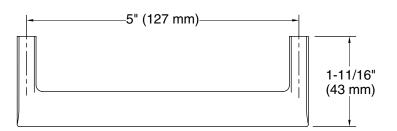

# Components™ 5" cabinet pull K-25496

11/16"

(17 mm)

## **Technical Information**

All product dimensions are nominal. Material: Zinc