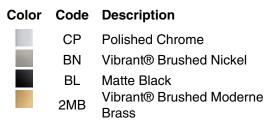

### **Features**

 Coordinates with Components faucets, accessories, and showering components to complete your bathroom

### Material

- Premium metal construction for durability and reliability
- KOHLER finishes resist corrosion and tarnishing



### Codes/Standards None Applicable

# KOHLER<sup>®</sup> One-Year Limited Warranty

See website for detailed warranty information.

# Available Colors/Finishes

Color tiles intended for reference only.







# Components™ 5" cabinet pull K-25496

11/16"

(17 mm)





## **Technical Information**

All product dimensions are nominal. Material: Zinc

# 

## Notes

Ø 5/8"

(16 mm)

Install this product in accordance with the installation instructions.