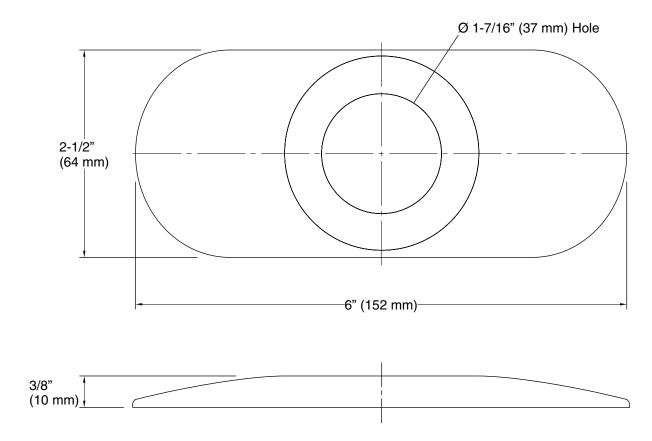

truction.
- KOHLER finishes resist corrosion and tarnishing.

### **Recommended Products/Accessories**

K-139 Single-Handle Bathroom Sink Faucet K-14402-4A Single-handle Bathroom Sink Faucet K-14404-4A Single-handle Bathroom Sink Faucet K-98827-4 Single-Handle Bathroom Sink Faucet K-23723 Faucet cleaner



### Codes/Standards

None Applicable

# KOHLER® Faucet Lifetime Limited Warranty

See website for detailed warranty information.

### **Available Colors/Finishes**

Color tiles intended for reference only.

| Color | Code | Description             |
|-------|------|-------------------------|
|       | CP   | Polished Chrome         |
|       | РВ   | Vibrant® Polished Brass |
|       | BN   | Vibrant® Brushed Nickel |
|       | BL   | Matte Black             |



## **KOHLER**, Faucets



## **Technical Information**

All product dimensions are nominal.

### **Notes**

Install this product according to the installation guide.