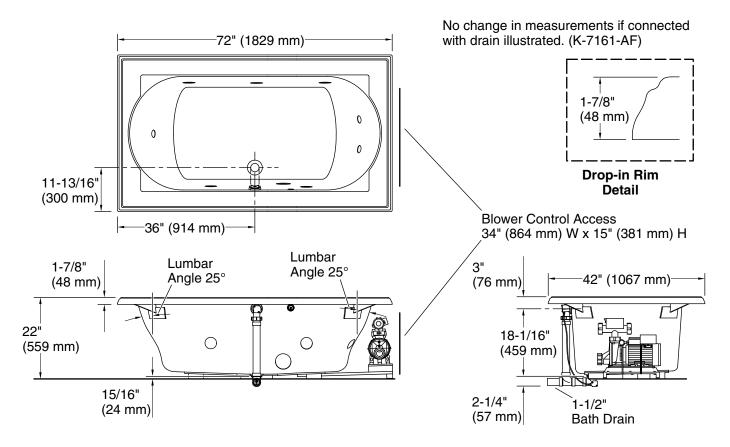

#### **Technical Information**

All product dimensions are nominal.

Installation: Drop-in

Basin area, bottom: 48" x 27" (1219 mm x 686 mm) Basin area, top: 60" x 30" (1524 mm x 762 mm)

Weight: 135 lbs (61.2 kg)

Minimum floor load: 45 lbs/ft² (219.7 kg/m²)

Water depth: 16" (406 mm)
Water capacity: 94 gal (355.8 L)

Cutout: Drop-in, 70-1/2" x 40-1/2" (1791 mm x

1029 mm)

Electrical component Pump: 120 V, 7 A, 60 Hz rating: Heater: 120 V, 12 A, 60 Hz

Pump speed: Variable