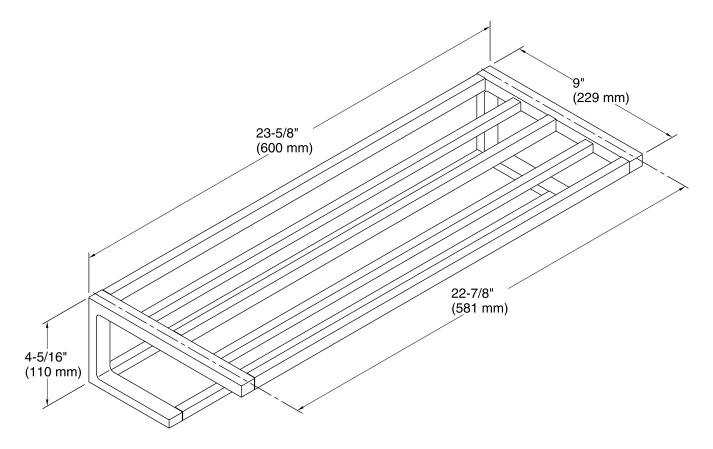

your wall system.
- Coordinates with other products in the Draft collection.

### Material

- Premium metal construction.
- KOHLER finishes resist corrosion and tarnish.

### Installation

Tools and installation template included.



## Codes/Standards

None Applicable

# **KOHLER® Faucet Lifetime Limited** Warranty

See website for detailed warranty information.

### Available Colors/Finishes

Color tiles intended for reference only.

| Color | Code | Description              |
|-------|------|--------------------------|
|       | CP   | Polished Chrome          |
|       | SN   | Vibrant® Polished Nickel |
|       | BN   | Vibrant® Brushed Nickel  |
|       | BL   | Matte Black              |
|       | RGD  | Vibrant Rose Gold        |
|       |      |                          |









## **Technical Information**

All product dimensions are nominal.

### **Notes**

Install this product according to the installation instructions.

CAUTION: Risk of personal injury. Do not install these products in any area where they are likely to be used inadvertently as a grab bar or support bar. These products are not designed or intended for use as a grab bar or support bar.