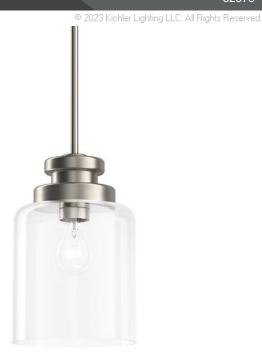

## **SPECIFICATIONS**

Certifications/Qualifications
Prop65
Yes
www.kichler.com/warranty

Dimensions www.kicmer.com/warrant

 Base Backplate
 5" DIA

 Chain/Stem Length
 36"

 Weight
 4.64 LBS

 Height
 12.80"

 Overall Height
 53.00"

 Width
 7.87"

**Electrical**Input Voltage 120.00V

Light Source

Dimmable Yes

Dimmable Notes Dimmable when used with dimmer switch (sold separately); when using

LED bulbs, see bulb manufacturer dimming specifications.

Mounting/Installation

Connector Yes
Interior/Exterior INTERIOR
Lead Wire Length 72"
Location Rating Dry
Mounting Weight 2.20 LBS
Wire Connectors Wire Nuts

## **FIXTURE ATTRIBUTES**

**Housing**Diffuser Description Clear

Primary Material Steel
Shade Description Glass Cone Shade

Shade Included Yes

**Product/Ordering Information** 

SKU 82378
Finish Brushed Nickel
Style Traditional
UPC 737995002411

## **Finish Options**

Black

Brushed Nickel