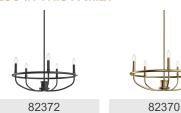

**Electrical** 

120.00V Input Voltage

**Light Source** 

Dimmable Yes Dimmable Notes

Dimmable when used with dimmer switch (sold separately); when using LED bulbs, see bulb manufacturer

dimming specifications.

Lamp Included Not Included

Lamp Type

Light Source LED Filament

Max or Nominal Watt 60.00 # of Bulbs/LED Modules Max Wattage/Range 60.00

Socket Type E12 (Candelabra)

Mounting/Installation

Connector Yes Interior/Exterior **INTERIOR** Lead Wire Length 72" **Location Rating** Dry Wire Connectors Wire Nuts

## **FIXTURE ATTRIBUTES**

Housing

Primary Material Steel

**Product/Ordering Information** 

SKU 82371 **Brushed Nickel** Finish Style Traditional **UPC** 737995000158

## **Finish Options**



Black



**Brushed Nickel** 



Classic Bronze



## **ALSO IN THIS FAMILY**