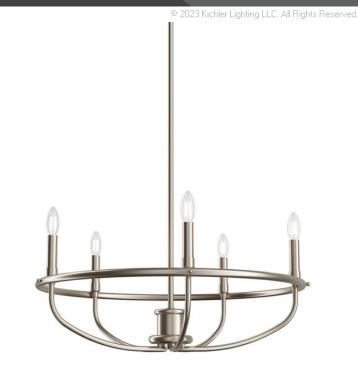

## **FIXTURE ATTRIBUTES**

Housing

Primary Material Steel

**Product/Ordering Information** 

SKU 82371 **Brushed Nickel** Finish Style Traditional **UPC** 737995000158

## **Finish Options**

Black

**Brushed Nickel** 

Classic Bronze

## **SPECIFICATIONS**

Certifications/Qualifications

**ADA Compliant** N/A Prop65 Yes

www.kichler.com/warranty

**Dimensions** 

Base Backplate 4.7" DIA Weight 10.00 LBS Height 9.70" Overall Height 44.00" Width 24.75"