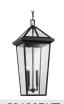

| Dimmable when used with dimmer switch (sold separately); when using LED bulbs, see bulb manufacturer dimming specifications. |

# Mounting/Installation

Mountable on Wall or Ceiling Yes Connector Yes Interior/Exterior **EXTERIOR** Lead Wire Length 23" Location Rating Wet Mounting Weight 5.09 LBS Wire Connectors Wire Nuts

### **FIXTURE ATTRIBUTES**

| н |  | 0 | ш | n | $\sim$ |
|---|--|---|---|---|--------|
|   |  |   |   |   |        |

Diffuser Description Clear Beveled Primary Material Aluminum

### **Product/Ordering Information**

SKU 59127OZ Finish Olde Bronze Traditional Style UPC 783927000000.0

## **Finish Options**



Olde Bronze



Textured Black



### **ALSO IN THIS FAMILY**







59125OZ



59126BKT





59130OZ



59130BKT