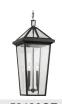

| Dimmable when used with dimmer switch (sold separately); when using LED bulbs, see bulb manufacturer dimming specifications. |

# Mounting/Installation

Mountable on Wall or Ceiling Yes Connector Yes Interior/Exterior **EXTERIOR** Lead Wire Length 23" Location Rating Wet Mounting Weight 5.09 LBS Wire Connectors Wire Nuts

### **FIXTURE ATTRIBUTES**

| н |  | 0 | ш | n | $\sim$ |
|---|--|---|---|---|--------|
|   |  |   |   |   |        |

Diffuser Description Clear Beveled Primary Material Aluminum

### **Product/Ordering Information**

SKU 59127OZ Finish Olde Bronze Traditional Style UPC 783927000000.0

## **Finish Options**



Olde Bronze



Textured Black



### **ALSO IN THIS FAMILY**







59125OZ



59126BKT





59130OZ



59130BKT