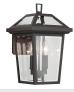

| Dimmable Notes                                                                               | Dimmable when used with dimmer switch (sold separately); when using LED bulbs, see bulb manufacturer dimming specifications. |

# Mounting/Installation

Mountable on Wall or Ceiling Yes Connector Yes Interior/Exterior **EXTERIOR** Lead Wire Length 23" Location Rating Wet Mounting Weight 5.09 LBS Wire Connectors Wire Nuts

### **FIXTURE ATTRIBUTES**

| н |  | 0 | ш | n | $\sim$ |
|---|--|---|---|---|--------|
|   |  |   |   |   |        |

Diffuser Description Clear Beveled Primary Material Aluminum

### **Product/Ordering Information**

SKU 59127OZ Finish Olde Bronze Traditional Style UPC 783927000000.0

## **Finish Options**



Olde Bronze



Textured Black



### **ALSO IN THIS FAMILY**







59125OZ



59126BKT





59130OZ



59130BKT