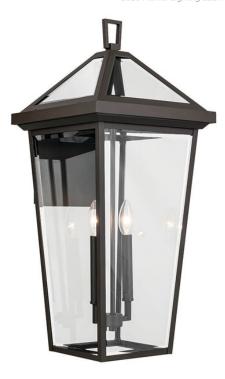

### **SPECIFICATIONS**

| Certifications/Qualifications                                                                |                                                                                                                              |
|----------------------------------------------------------------------------------------------|------------------------------------------------------------------------------------------------------------------------------|
|                                                                                              | www.kichler.com/warranty                                                                                                     |
| Dimensions                                                                                   |                                                                                                                              |
| Base Backplate Extension Weight Height from center of Wall opening (Spec Sheet) Height Width | 8.50 x 6.75<br>12.50"<br>13.75 LBS<br>10.25"<br>26.00"<br>11.50"                                                             |
| Electrical                                                                                   |                                                                                                                              |
| Input Voltage                                                                                | 120.00V                                                                                                                      |
| Light Source                                                                                 |                                                                                                                              |
| Dimmable Notes                                                                               | Dimmable when used with dimmer switch (sold separately); when using LED bulbs, see bulb manufacturer dimming specifications. |

# Mounting/Installation

Mountable on Wall or Ceiling Yes Connector Yes Interior/Exterior **EXTERIOR** Lead Wire Length 23" Location Rating Wet Mounting Weight 5.09 LBS Wire Connectors Wire Nuts

### **FIXTURE ATTRIBUTES**

| н |  | 0 | ш | n | $\sim$ |
|---|--|---|---|---|--------|
|   |  |   |   |   |        |

Diffuser Description Clear Beveled Primary Material Aluminum

### **Product/Ordering Information**

SKU 59127OZ Finish Olde Bronze Traditional Style UPC 783927000000.0