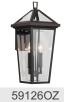

| Dimmable when used with dimmer switch (sold separately); when using LED bulbs, see bulb manufacturer dimming specifications. |

# Mounting/Installation

Mountable on Wall or Ceiling Yes Connector Yes Interior/Exterior **EXTERIOR** Lead Wire Length 23" Location Rating Wet Mounting Weight 5.09 LBS Wire Connectors Wire Nuts

### **FIXTURE ATTRIBUTES**

| н |  | 0 | ш | n | $\sim$ |
|---|--|---|---|---|--------|
|   |  |   |   |   |        |

Diffuser Description Clear Beveled Primary Material Aluminum

### **Product/Ordering Information**

SKU 59127OZ Finish Olde Bronze Traditional Style UPC 783927000000.0

## **Finish Options**



Olde Bronze



Textured Black



### **ALSO IN THIS FAMILY**







59125OZ



59126BKT





59130OZ



59130BKT