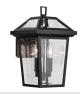

|
| Dimmable Notes                                                                               | Dimmable when used with dimmer switch (sold separately); when using LED bulbs, see bulb manufacturer dimming specifications. |

# Mounting/Installation

Mountable on Wall or Ceiling Yes Connector Yes Interior/Exterior **EXTERIOR** Lead Wire Length 23" Location Rating Wet Mounting Weight 5.09 LBS Wire Connectors Wire Nuts

### **FIXTURE ATTRIBUTES**

| н |  | 0 | ш | n | $\sim$ |
|---|--|---|---|---|--------|
|   |  |   |   |   |        |

Diffuser Description Clear Beveled Primary Material Aluminum

### **Product/Ordering Information**

SKU 59127OZ Finish Olde Bronze Traditional Style UPC 783927000000.0

## **Finish Options**



Olde Bronze



Textured Black



### **ALSO IN THIS FAMILY**







59125OZ



59126BKT





59130OZ



59130BKT