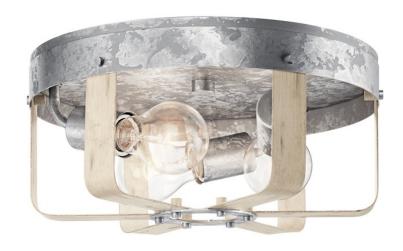

# **SPECIFICATIONS**

**Certifications/Qualifications** 

Energy Star NO Prop65 YES

www.kichler.com/warranty

**Dimensions** 

 Weight
 3.96 LBS

 Height
 5.56"

 Length
 12.13"

 Width
 12.13"

**Light Source** 

Lamp Included Not Included

Lamp Type

Light Source Incandescent Max or Nominal Watt 40.00

# of Bulbs/LED Modules 3

Socket Type E26 (Medium)

Mounting/Installation

Interior/Exterior Interior
Lead Wire Length 6"
Location Rating Damp

#### **FIXTURE ATTRIBUTES**

Housing

Primary Material Steel

**Product/Ordering Information** 

SKU 38241

Finish Galvanized Steel
Finish Code WZC & WWW
Style Lodge / Country
UPC 737995382414