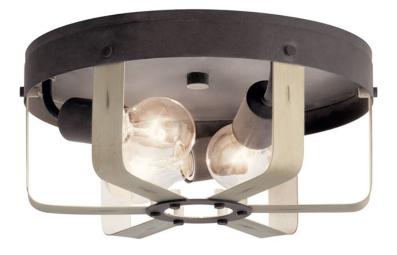

# Gartin 12" 3 Light Flush Mount Weathered Zinc White-Washed Wood

www.kichler.com/warranty

#### **Light Source**

Lamp Included Lamp Type Light Source Max or Nominal Watt # of Bulbs/LED Modules Socket Type 3.96 LBS 5.69" 12.25" 12.25"

NO

YES

Not Included A Incandescent 40.00 3 E26 (Medium)

#### Housing

**Primary Material** 

Steel

Interior 6"

Damp

Product/Ordering Information SKU Finish Finish Code Style UPC

38240 Weathered Zinc AVI,DAG & NI Lodge / Country 737995382407

## **Finish Options**

Galvanized Steel

Weathered Zinc

38240