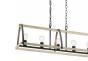

# Gartin 12" 3 Light Flush Mount Weathered Zinc White-Washed Wood

www.kichler.com/warranty

#### Housing

**Primary Material** 

Steel

Interior 6"

Damp

Product/Ordering Information SKU Finish Finish Code Style UPC

38240 Weathered Zinc AVI,DAG & NI Lodge / Country 737995382407