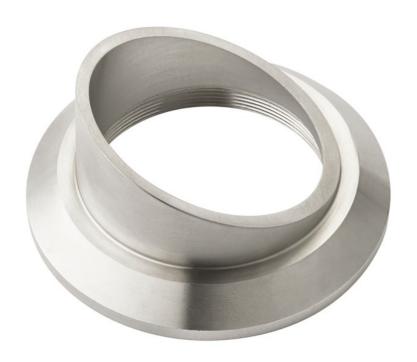

# Mini All-Purpose Cowl Accessory Stainless Steel

16142SS (Stainless Steel)

| Project Name: |  |
|---------------|--|
| Location:     |  |
| Type:         |  |
| Qty:          |  |
| Comments:     |  |

| Location Rating | Accessory,Listing Not<br>Required |
|-----------------|-----------------------------------|
|                 | www.kichler.com/warranty          |

#### **Dimensions** Height 1.25" Length 2.25" Width 2.25"

| Product/Ordering Information |                 |  |
|------------------------------|-----------------|--|
| SKU                          | 16142SS         |  |
| Finish                       | Stainless Steel |  |
| LIDC                         | 783027577281    |  |

| Specifications |          |
|----------------|----------|
| Material       | ALUMINUM |
|                |          |