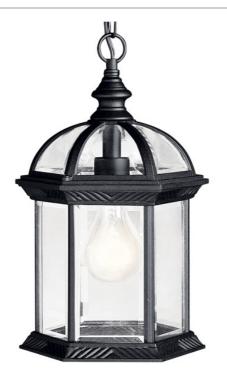

# Barrie™ 1 light Pendant with LED Bulb Black

9835BKL18 (Black)

| Project Name | : |
|--------------|---|
| Location:    |   |
| Type:        |   |
| Qty:         |   |
| Comments:    |   |
|              |   |

#### **Dimensions**

| Base Backplate    | 5.00 DIA |
|-------------------|----------|
| Chain/Stem Length | 72"      |
| Weight            | 4.00 LBS |
| Height            | 13.50"   |
| Overall Height    | 88.00"   |
| Width             | 8.00"    |

### **Product/Ordering Information**

| SKU    | 9835BKL18    |
|--------|--------------|
| Finish | Black        |
| Style  | Traditional  |
| UPC    | 783927562553 |

### Specifications

| opeceat.o.io         |               |
|----------------------|---------------|
| Diffuser Description | Clear Beveled |
| Material             | ALUMINUM      |