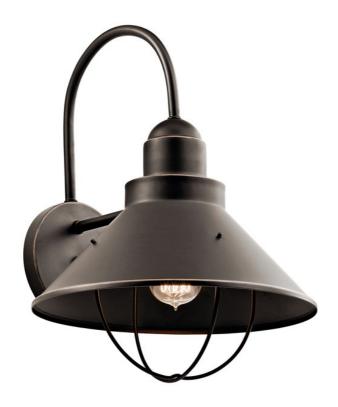

# Seaside 16.5" 1 Light Wall Light Olde Bronze®

9142OZ (Olde Bronze)

| Project Name: |  |
|---------------|--|
| Location:     |  |
| Type:         |  |
| Qty:          |  |
| Comments:     |  |
|               |  |