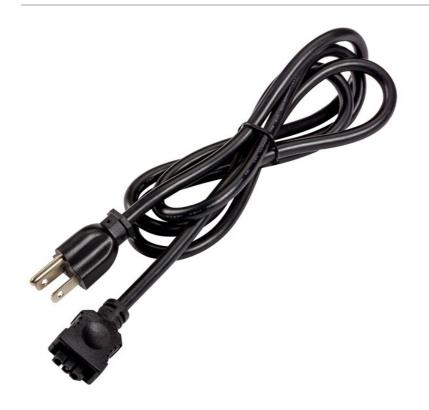

## 4U/6U Under Cabinet 3-Prong Cord Black

6UCORDBK (Black Material (Not Painted))

| Project Name | : |
|--------------|---|
| Location:    |   |
| Type:        |   |
| Qty:         |   |
| Comments:    |   |
| _            |   |

| Location Rating   | Dry                      |
|-------------------|--------------------------|
|                   | www.kichler.com/warranty |
| Dimensions        |                          |
| Length            | 62.00"                   |
| Electrical        |                          |
| Input Voltage     | Single(120)V             |
| Interior/Exterior | Interior                 |
| Product/Ordering  |                          |
| SKU               | 6UCORDBK                 |
| Finish            | Black                    |
| Style             | Other                    |
| UPC               | 783927510424             |
|                   |                          |
| Specifications    |                          |