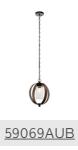

#### Product/Ordering Information

| SKU    | 59069DAG                |
|--------|-------------------------|
| Finish | Distressed Antique Gray |
| Style  | Lodge / Country         |
| UPC    | 783927801263            |