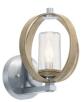

# Grand Bank 1 Light Hanging Light Distressed Antique Gray with Brushed Aluminum and Platinum

#### Product/Ordering Information

| SKU    | 59069DAG                |
|--------|-------------------------|
| Finish | Distressed Antique Gray |
| Style  | Lodge / Country         |
| UPC    | 783927801263            |