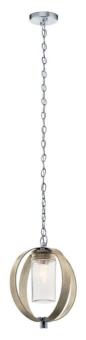

# Grand Bank 1 Light Hanging Light Distressed Antique Gray with Brushed Aluminum and Platinum

#### Housing

| Diffuser Description | Clear Seeded |
|----------------------|--------------|
| Primary Material     | ALUMINUM     |

#### Product/Ordering Information

| SKU    | 59069DAG                |
|--------|-------------------------|
| Finish | Distressed Antique Gray |
| Style  | Lodge / Country         |
| UPC    | 783927801263            |