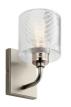

# Housing

Diffuser Description Clear Prismatic Ribbed

Primary Material STEEL

# **Product/Ordering Information**

SKU 55107SN
Finish Satin Nickel
Style Industrial
UPC 783927001533