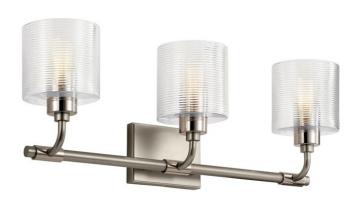

### **Dimensions**

Base Backplate 5.75 X 4.25 Extension 6.50" Weight 7.17 LBS Height from center of 7.25"

Wall opening (Spec

Sheet)

Height 9.25" Width 25.00"

# **Light Source**

Lamp Included Not Included

Lamp Type A19

Light Source Incandescent

Max or Nominal Watt 75.00 # of Bulbs/LED 3

Modules

Max Wattage/Range 75.00
Socket Type Medium
Socket Wire 150

# Housing

Diffuser Description Clear Prismatic Ribbed

Primary Material STEEL

# **Product/Ordering Information**

SKU 55107SN
Finish Satin Nickel
Style Industrial
UPC 783927001533