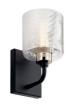

te 5.75 X 4.25 Extension 6.50" Weight 4.66 LBS Height from center of 7.25"

Wall opening (Spec

Sheet)

Height 9.25" Width 15.00"

## **Light Source**

Lamp Included Not Included

Lamp Type A19

Light Source Incandescent

Max or Nominal Watt 75.00 # of Bulbs/LED 2

Modules

Max Wattage/Range 75.00 Socket Type Medium Socket Wire 150

## Mounting/Installation

Install Glass Up or Down Yes
Interior/Exterior Interior
Location Rating Damp
Mounting Style Wall Mount
Mounting Weight 2.54 LBS

#### **FIXTURE ATTRIBUTES**

### Housing

Diffuser Description Clear Prismatic Ribbed

Primary Material STEEL

# **Product/Ordering Information**

SKU 55106SN
Finish Satin Nickel
Style Industrial
UPC 783927001564

## **Finish Options**



Black



Satin Nickel



## **ALSO IN THIS FAMILY**



<u>55106BK</u>



<u>55105BK</u>



<u>55105SN</u>



<u>55107BK</u>



KICHLESTO7SN