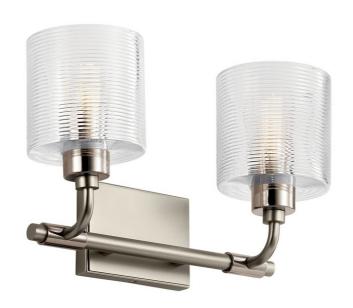

# Harvan™ 15" 2 Light Vanity Light with Clear Ribbed Glass Satin Nickel

© 2020 Kichler Lighting LLC. All Rights Reserved.

#### Dimensions

Base Backplate 5.75 X 4.25 Extension 6.50" Weight 4.66 LBS Height from center of 7.25"

Wall opening (Spec

Sheet)

Height 9.25" Width 15.00"

## **Light Source**

Lamp Included Not Included

Lamp Type A19

Light Source Incandescent

Max or Nominal Watt 75.00 # of Bulbs/LED 2

Modules

Max Wattage/Range 75.00 Socket Type Medium Socket Wire 150

## Mounting/Installation

Install Glass Up or Down Yes
Interior/Exterior Interior
Location Rating Damp
Mounting Style Wall Mount
Mounting Weight 2.54 LBS

### Housing

Diffuser Description Clear Prismatic Ribbed

Primary Material STEEL

# **Product/Ordering Information**

SKU 55106SN
Finish Satin Nickel
Style Industrial
UPC 783927001564