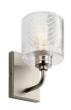

# Harvan™ 15" 2 Light Vanity Light with Clear Ribbed Glass Satin Nickel

© 2020 Kichler Lighting LLC. All Rights Reserved.

# **Product/Ordering Information**

SKU 55106SN
Finish Satin Nickel
Style Industrial
UPC 783927001564