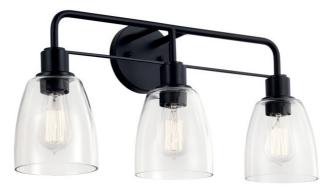

## Dimensions

| Base Backplate                                        | 5.00 DIA |
|-------------------------------------------------------|----------|
| Extension                                             | 7.00"    |
| Weight                                                | 5.06 LBS |
| Height from center of<br>Wall opening (Spec<br>Sheet) | 2.50"    |
| Height                                                | 11.25"   |
| Width                                                 | 24.00"   |

# **Light Source**

| Lamp Included       | Not Included |
|---------------------|--------------|
| Lampinciudeu        | Notificiaded |
| Lamp Type           | A19          |
| Light Source        | Incandescent |
| Max or Nominal Watt | 60.00        |
| # of Bulbs/LED      | 3            |
| Modules             |              |
| Max Wattage/Range   | 60.00        |
| Socket Type         | Medium       |
| Socket Wire         | 150          |
|                     |              |

# Mounting/Installation

Install Glass Up or DownYesInterior/ExteriorInteriorLocation RatingDampMounting StyleWall MountMounting Weight2.87 LBS

# Product/Ordering Information

| SKU    | 55102BK      |
|--------|--------------|
| Finish | Black        |
| Style  | Industrial   |
| UPC    | 783927001403 |