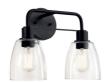

tions

www.kichler.com/warrantu

## **Dimensions**

Base Backplate 5.00 DIA Extension 7.00"
Weight 1.63 LBS
Height from center of 2.50"

Wall opening (Spec

Sheet)

Height 11.25" Width 5.50"

# **Light Source**

Lamp Included Not Included

Lamp Type A19

Light Source Incandescent

Max or Nominal Watt 60.00 # of Bulbs/LED 1

Modules

Max Wattage/Range 60.00
Socket Type Medium
Socket Wire 150

## Mounting/Installation

Install Glass Up or Down Yes
Interior/Exterior Interior
Location Rating Damp
Mounting Style Wall Mount
Mounting Weight 0.90 LBS

### **FIXTURE ATTRIBUTES**

## Housing

Diffuser Description Clear Primary Material STEEL

# **Product/Ordering Information**

SKU 55100BK
Finish Black
Style Industrial
UPC 783927001410

## **Finish Options**



Black



### **ALSO IN THIS FAMILY**



## 55101BK



55102BK