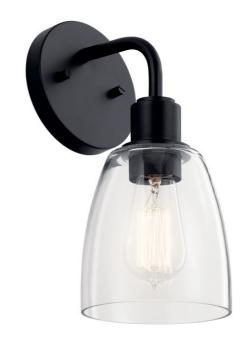

## **Dimensions**

Base Backplate 5.00 DIA Extension 7.00"
Weight 1.63 LBS
Height from center of 2.50"

Wall opening (Spec

Sheet)

Height 11.25" Width 5.50"

# **Light Source**

Lamp Included Not Included

Lamp Type A19

Light Source Incandescent

Max or Nominal Watt 60.00 # of Bulbs/LED 1

Modules

Max Wattage/Range 60.00
Socket Type Medium
Socket Wire 150

## Mounting/Installation

Install Glass Up or Down Yes
Interior/Exterior Interior
Location Rating Damp
Mounting Style Wall Mount
Mounting Weight 0.90 LBS

## Housing

Diffuser Description Clear Primary Material STEEL

# **Product/Ordering Information**

SKU 55100BK
Finish Black
Style Industrial
UPC 783927001410

## **Finish Options**

Black