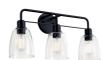

hler.com/warrantu

## **Dimensions**

Base Backplate 5.00 DIA Extension 7.00"
Weight 1.63 LBS
Height from center of 2.50"

Wall opening (Spec

Sheet)

Height 11.25" Width 5.50"

# **Light Source**

Lamp Included Not Included

Lamp Type A19

Light Source Incandescent

Max or Nominal Watt 60.00 # of Bulbs/LED 1

Modules

Max Wattage/Range 60.00
Socket Type Medium
Socket Wire 150

## Mounting/Installation

Install Glass Up or Down Yes
Interior/Exterior Interior
Location Rating Damp
Mounting Style Wall Mount
Mounting Weight 0.90 LBS

### **FIXTURE ATTRIBUTES**

## Housing

Diffuser Description Clear Primary Material STEEL

# **Product/Ordering Information**

SKU 55100BK
Finish Black
Style Industrial
UPC 783927001410

## **Finish Options**



Black



### **ALSO IN THIS FAMILY**



## 55101BK



55102BK