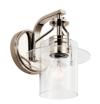

#### **Dimensions**

Base Backplate 5.00 DIA
Extension 8.00"
Weight 6.40 LBS
Height from center of 3.50"

Wall opening (Spec

Sheet)

Height 9.25" Width 34.00"

# **Light Source**

Lamp Included Not Included

Lamp Type A19

Light Source Incandescent

Max or Nominal Watt 75.00 # of Bulbs/LED 4

Modules

Max Wattage/Range 75.00 Socket Type Medium Socket Wire 150

## Mounting/Installation

Install Glass Up or Down Yes
Interior/Exterior Interior
Location Rating Damp
Mounting Style Wall Mount
Mounting Weight 4.10 LBS

### Housing

Diffuser Description Clear Primary Material STEEL

## **Product/Ordering Information**

SKU 55080PN

Finish Polished Nickel

Style Industrial UPC 783927801560