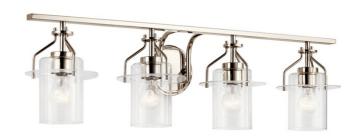

## **Product/Ordering Information**

SKU 55080PN

Finish Polished Nickel

Style Industrial UPC 783927801560

#### **Dimensions**

Base Backplate 5.00 DIA
Extension 8.00"
Weight 6.40 LBS
Height from center of 3.50"

Wall opening (Spec

Sheet)

Height 9.25" Width 34.00"

# **Light Source**

Lamp Included Not Included

Lamp Type A19

Light Source Incandescent

Max or Nominal Watt 75.00 # of Bulbs/LED 4

Modules

Max Wattage/Range 75.00 Socket Type Medium Socket Wire 150

## Mounting/Installation

Install Glass Up or Down Yes
Interior/Exterior Interior
Location Rating Damp
Mounting Style Wall Mount
Mounting Weight 4.10 LBS

### Housing

Diffuser Description Clear Primary Material STEEL