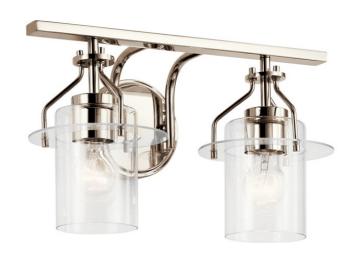

Base Backplate 5.00 DIA
Extension 8.00"
Weight 3.50 LBS
Height from center of 3.50"

Wall opening (Spec

Sheet)

Height 9.25" Width 16.00"

## **Light Source**

Lamp Included Not Included

Lamp Type A19

Light Source Incandescent

Max or Nominal Watt 75.00 # of Bulbs/LED 2

Modules

Max Wattage/Range 75.00
Socket Type Medium
Socket Wire 150

## Mounting/Installation

Install Glass Up or Down Yes
Interior/Exterior Interior
Location Rating Damp
Mounting Style Wall Mount
Mounting Weight 2.40 LBS

### Housing

Diffuser Description Clear Primary Material STEEL

# **Product/Ordering Information**

SKU 55078PN

Finish Polished Nickel

Style Industrial UPC 783927801546