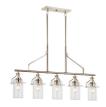

# **Product/Ordering Information**

SKU 55078PN

Finish Polished Nickel

Style Industrial UPC 783927801546

#### **ALSO IN THIS FAMILY**

<u>52377PN</u>

<u>55080PN</u>

<u>55079PN</u>

<u>52379PN</u>

<u>55077PN</u>