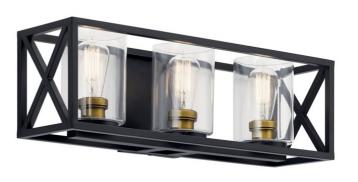

# **Dimensions**

Base Backplate 5.00 X 7.25 Extension 7.25" Weight 7.40 LBS Height from center of 3.50"

Sheet)

Height 7.25" Width 22.75"

# **Light Source**

Wall opening (Spec

Lamp Included Not Included

Lamp Type A19

Light Source Incandescent

Max or Nominal Watt 75.00 # of Bulbs/LED 3

Modules

Max Wattage/Range 75.00 Socket Type Medium Socket Wire 150

### Mounting/Installation

Install Glass Up or Down Yes Interior/Exterior Interior Location Rating Damp Mounting Style Wall Mount Mounting Weight 6.00 LBS

# Housing

Diffuser Description Clear Primary Material STEEL

# **Product/Ordering Information**

SKU 55065BK Finish Black

Lodge / Country Style **UPC** 783927800938