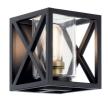

# **Dimensions**

Base Backplate 5.00 X 7.25 Extension 7.25" Weight 7.40 LBS Height from center of 3.50"

Sheet)

Height 7.25" Width 22.75"

# **Light Source**

Wall opening (Spec

Lamp Included Not Included

Lamp Type A19

Light Source Incandescent

Max or Nominal Watt 75.00 # of Bulbs/LED 3

Modules

Max Wattage/Range 75.00 Socket Type Medium Socket Wire 150

### Mounting/Installation

Install Glass Up or Down Yes Interior/Exterior Interior Location Rating Damp Mounting Style Wall Mount Mounting Weight 6.00 LBS

# Housing

Diffuser Description Clear Primary Material STEEL

# **Product/Ordering Information**

SKU 55065BK Finish Black

Lodge / Country Style **UPC** 783927800938

# **Finish Options**

Black