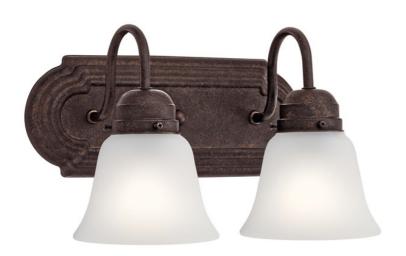

# 12.25" 2 Light Vanity Light Tannery Bronze™

5336TZS (Tannery Bronze)

| Project Name: |  |
|---------------|--|
| Location:     |  |
| Type:         |  |
| Qty:          |  |
| Comments:     |  |
|               |  |

# Certifications/Qualifications

Location Rating

|                                                 | www.kichler.com/warrantu |
|-------------------------------------------------|--------------------------|
| Dimensions                                      |                          |
| Base Backplate                                  | 12.00 X 4.75             |
| Extension                                       | 8.00"                    |
| Weight                                          | 2.50 LBS                 |
| Height from center of Wall opening (Spec Sheet) | 3.50"                    |
| Height                                          | 8.00"                    |
| Width                                           | 12.25"                   |

# Mounting/Installation

| Install Glass Up or Down | Yes        |
|--------------------------|------------|
| Interior/Exterior        | Interior   |
| Mounting Style           | Wall Mount |
| Mounting Weight          | 1.00 LBS   |

### **Primary Lamping**

| · · · · · · · · · · · · · · · · · · · |              |  |
|---------------------------------------|--------------|--|
| Lamp Included                         | Not Included |  |
| Lamp Type                             | A19          |  |
| Light Source                          | Incadescent  |  |
| Max or Nominal Watt                   | 100W         |  |
| # of Bulbs/LED Modules                | 2            |  |
| Socket Type                           | Medium       |  |
| Socket Wire                           | 150          |  |

# **Specifications**

| Diffuser Description | Satin Etched |
|----------------------|--------------|
| Material             | STEEL        |