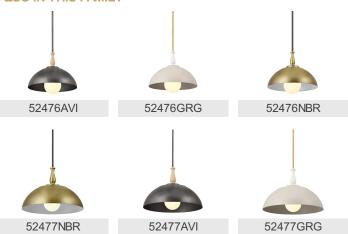

--------|

ADA Compliant n/a Prop65 Yes

www.kichler.com/warranty

**Dimensions** 

 Base Backplate
 5.25 DIA

 Weight
 6.00 LBS

 Height
 13.75"

 Overall Height
 52.25"

 Width
 18.00"

**Electrical** 

Input Voltage 120.00V

**Light Source** 

Dimmable n/a
Lamp Included Not Included
Max or Nominal Watt 100.00
# of Bulbs/LED Modules 1

Mounting/Installation

Connector Yes
Interior/Exterior INTERIOR
Lead Wire Length 96"
Location Rating Dry
Mounting Weight 6.00 LBS
Wire Connectors Wire Nuts

## **FIXTURE ATTRIBUTES**

Housing

Primary Material Steel
Max Stem Tilt 90.0 Degrees
Shade Included n/a

Product/Ordering Information

 SKU
 52477WH

 Finish
 White

 Style
 Cottagecore

 UPC
 783927014281

## **Finish Options**

Anvil Iron

Greige

Natural Brass

White



## **ALSO IN THIS FAMILY**