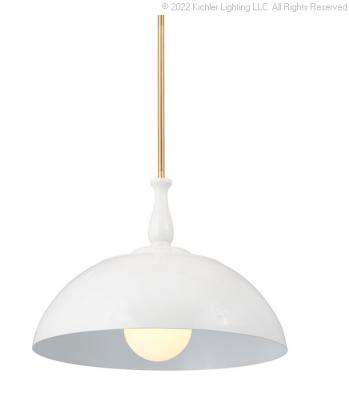

## **SPECIFICATIONS**

| Certifications/Qualifications |
|-------------------------------|
|-------------------------------|

ADA Compliant n/a Prop65 Yes

www.kichler.com/warranty

**Dimensions** 

 Base Backplate
 5.25 DIA

 Weight
 6.00 LBS

 Height
 13.75"

 Overall Height
 52.25"

 Width
 18.00"

**Electrical** 

Input Voltage 120.00V

**Light Source** 

Dimmable n/a
Lamp Included Not Included
Max or Nominal Watt 100.00
# of Bulbs/LED Modules 1

Mounting/Installation

Connector Yes
Interior/Exterior INTERIOR
Lead Wire Length 96"
Location Rating Dry
Mounting Weight 6.00 LBS
Wire Connectors Wire Nuts

## **FIXTURE ATTRIBUTES**

Housing

Primary Material Steel
Max Stem Tilt 90.0 Degrees
Shade Included n/a

Product/Ordering Information

 SKU
 52477WH

 Finish
 White

 Style
 Cottagecore

 UPC
 783927014281